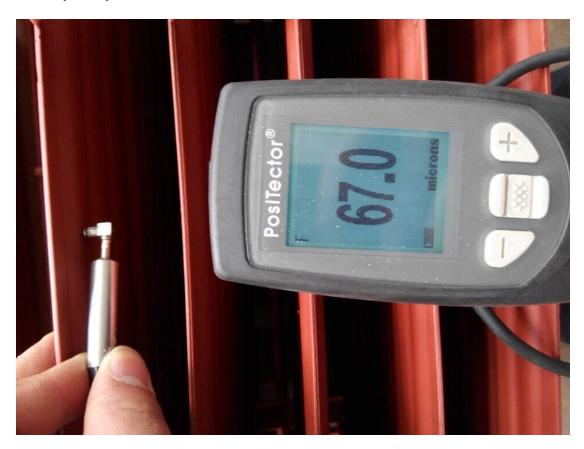

### **PAINTED FIN WALL RADIATOR TANKS**

WE REQUIRE QUALITY CONTROLS TO BE PERFORMED IN AREAS SUCH AS PAINT THICKNESS