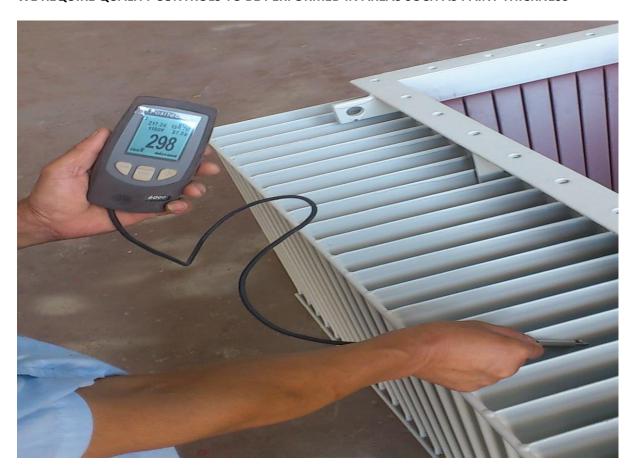

### **PAINTED FIN WALL RADIATOR TANKS**

WE REQUIRE QUALITY CONTROLS TO BE PERFORMED IN AREAS SUCH AS PAINT THICKNESS

## ETCHED PRIMED AND RED OXIDE PAINTED RADIATORS

WE REQUIRE QUALITY CONTROLS TO BE PERFORMED IN AREAS SUCH PAINT THICKNESS