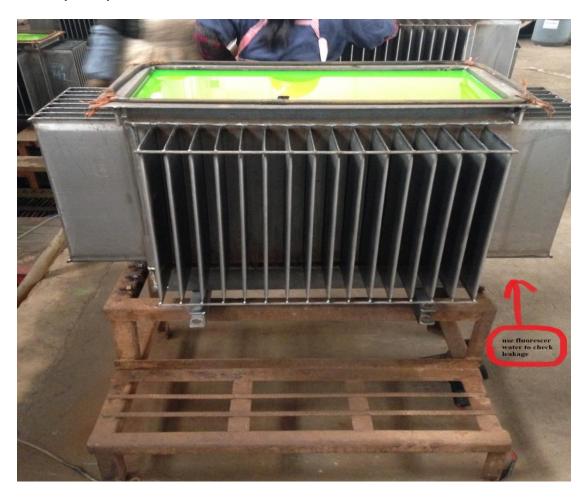

## **HOT DIP GALVANSIED RECTANGULAR TANKS (INCLUDING FIN WALL)**

WE REQUIRE QUALITY CONTROLS TO BE PERFORMED IN AREAS SUCH LEAK TESTING